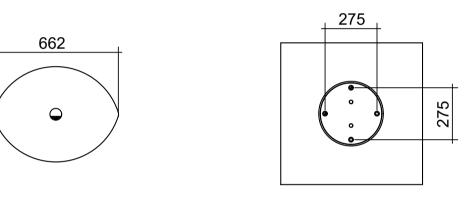

## 01 B1: s11.3 OMOS LITTER BIN - PUBLIC REALM Scale: 1:20@A1

## S11.3 LITTER BIN DESCRIPTION

316 GRADE STAINLESS STEEL WITH SATIN FINISH OUTER CONSTRUCTION ON LEVEL ADJUSTMENT GALVANIZED BASE. OMOS PATENTED ASHTRAY. FRONT OPENING WITH CONCEALED STAINLESS STEEL HINGE AND SLAM LATCH. 90L LINER.

DIMENSIONS HEIGHT 1070MM, WIDTH 530MM, DEPTH 400MM. CAPACITY 90L. WEIGHT 62KG.

OPTIONS GALVANIZED OR PLASTIC LINER. CHOICE OF DECAL. WIDE OR CHAMFER APERTURE.

02 S45 recycling bin, 2 compartment SCALE: 1:20 @A1