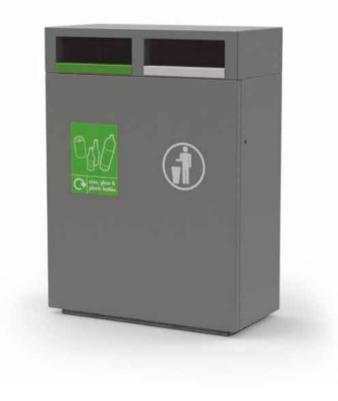

TYPE: TWO COMPARTMENT s45 RECYCLING BIN FINISH: GALVANIZED STEEL FINISH SIZES: 1102(H) X 800(W) X 390 (D)

\*RECYCLE OPTION IS AVAILABLE.

SUPPLIER: OMOS STEEL FUNITURE +353 45 899802

| NO DIMEN                            | SIONS                       | TO BE CHECKED ON S                                         | THIS DRAWING                                 |              |     |
|-------------------------------------|-----------------------------|------------------------------------------------------------|----------------------------------------------|--------------|-----|
| RELEVANT<br>NO PART C               | CONSU<br>F THIS             | TO BE READ IN CONJU<br>JLTANTS DRAWINGS<br>DOCUMENT MAY BE | RE-PRODUCED OR                               |              |     |
| SYSTEM OF<br>OF THE LA<br>AS AGREEI | F ANY I<br>NDSCA<br>D FOR U | PE ARCHITECT AS COR<br>JSE ON THE PROJECT R                | E WRITTEN PERMISSION<br>PYRIGHT HOLDER EXCEP |              |     |
| DOCUMEN                             | T WAS                       | ORIGINALLY ISSUED                                          | , AND HEALTH AND SAFI                        | ETY REFER TO | DWG |
| CLIEN                               | T:                          |                                                            |                                              |              |     |
|                                     |                             |                                                            |                                              |              |     |
|                                     |                             |                                                            |                                              |              |     |
|                                     |                             |                                                            |                                              |              |     |
| CWT                                 |                             | Iulti Family                                               | / ICAV                                       |              |     |
| ARCH                                | ITE                         | CTS:                                                       |                                              |              |     |
| HEN                                 | <b>IR</b>                   | Y J LYO                                                    | NS ARCH                                      | HITE         | CTS |
|                                     |                             |                                                            |                                              |              |     |
|                                     |                             |                                                            |                                              |              |     |
|                                     |                             |                                                            |                                              |              |     |
|                                     |                             |                                                            |                                              |              |     |
|                                     |                             |                                                            |                                              |              |     |
|                                     |                             |                                                            |                                              |              |     |
|                                     |                             |                                                            |                                              |              |     |
|                                     |                             |                                                            |                                              |              |     |
|                                     |                             |                                                            |                                              |              |     |
|                                     |                             |                                                            |                                              |              |     |
|                                     |                             |                                                            |                                              |              |     |
|                                     |                             |                                                            |                                              |              |     |
|                                     |                             |                                                            |                                              |              |     |
|                                     |                             |                                                            |                                              |              |     |
|                                     |                             |                                                            |                                              |              |     |
|                                     |                             |                                                            |                                              |              |     |
|                                     |                             |                                                            |                                              |              |     |
|                                     |                             |                                                            |                                              |              |     |
|                                     |                             |                                                            |                                              |              |     |
|                                     |                             |                                                            |                                              |              |     |
|                                     |                             |                                                            |                                              |              |     |
|                                     |                             |                                                            |                                              |              |     |
|                                     |                             |                                                            |                                              |              |     |
|                                     |                             |                                                            |                                              |              |     |
|                                     |                             |                                                            |                                              |              |     |
|                                     |                             |                                                            |                                              |              |     |
|                                     |                             |                                                            |                                              |              |     |
|                                     |                             |                                                            |                                              |              |     |
|                                     |                             |                                                            |                                              |              |     |
|                                     |                             |                                                            |                                              |              |     |
|                                     |                             |                                                            |                                              |              |     |
|                                     |                             |                                                            |                                              |              |     |
|                                     |                             |                                                            |                                              |              |     |
| DEEED                               |                             |                                                            | NG IS NOT FOR                                | CONSTR       |     |
|                                     |                             | E. THIS DRAW                                               |                                              |              |     |
|                                     |                             |                                                            |                                              |              |     |
| 01 F0                               |                             | IFORMATION                                                 |                                              | 06/2022      |     |
|                                     |                             | FORMATION                                                  |                                              | 01/2022      |     |
| REVIS                               |                             | 13A8A                                                      | Drawn By                                     | KFR          |     |
| Dwg N                               |                             | 13A8A<br>L1-903                                            | Checked By                                   | HDL          |     |
| Scale                               |                             | AS SHOWN @A                                                | 1 Date                                       | JUN 202      | 2   |
| JOB D                               |                             |                                                            |                                              |              |     |
| Projec                              | _                           | APPLICANT DBTF                                             |                                              |              |     |
| Title                               |                             | BIN DETAILS                                                |                                              |              |     |
|                                     |                             |                                                            |                                              |              |     |
| - 7 7                               |                             |                                                            |                                              |              |     |
| NITE OF A                           | HE AROL                     |                                                            | ЛЛ                                           | D            |     |
| THE REAL PROPERTY OF A              | HE AROL                     |                                                            | ontgomery + F                                | P            | )   |