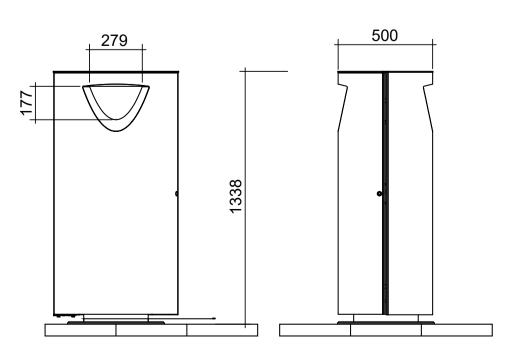

## S11.3 LITTER BIN DESCRIPTION

316 GRADE STAINLESS STEEL WITH SATIN FINISH OUTER CONSTRUCTION ON LEVEL ADJUSTMENT GALVANIZED BASE. OMOS PATENTED ASHTRAY. FRONT OPENING WITH CONCEALED STAINLESS STEEL HINGE AND SLAM LATCH. 90L LINER.

DIMENSIONS HEIGHT 1070MM, WIDTH 530MM, DEPTH 400MM. CAPACITY 90L. WEIGHT 62KG.

OPTIONS GALVANIZED OR PLASTIC LINER. CHOICE OF DECAL. WIDE OR CHAMFER APERTURE.

02 S45 recycling bin, 2 compartment SCALE: 1:20 @A1