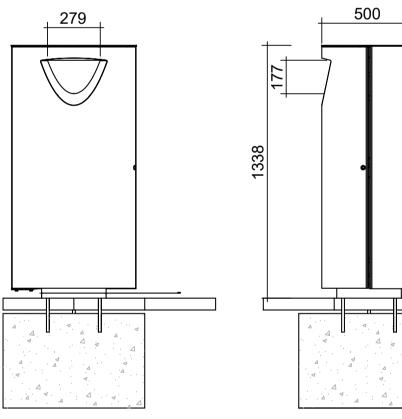

## 01 B1: s11.3 OMOS LITTER BIN - PUBLIC REALM Scale: 1:20@A1

## S11.3 LITTER BIN DESCRIPTION

316 GRADE STAINLESS STEEL WITH SATIN FINISH OUTER CONSTRUCTION ON LEVEL ADJUSTMENT GALVANIZED BASE. OMOS PATENTED ASHTRAY. FRONT OPENING WITH CONCEALED STAINLESS STEEL HINGE AND SLAM LATCH. 90L LINER.

DIMENSIONS HEIGHT 1070MM, WIDTH 530MM, DEPTH 400MM. CAPACITY 90L. WEIGHT 62KG.

OPTIONS GALVANIZED OR PLASTIC LINER. CHOICE OF DECAL. WIDE OR CHAMFER APERTURE.

02 S45 recycling bin, 2 compartment SCALE: 1:20 @A1