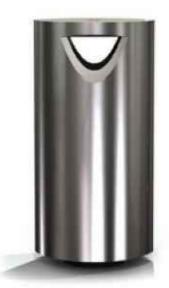

## 01 B1: s11.3 OMOS LITTER BIN - PUBLIC REALM Scale: 1:20@A1

## S11.3 LITTER BIN DESCRIPTION

316 GRADE STAINLESS STEEL WITH SATIN FINISH OUTER CONSTRUCTION ON LEVEL ADJUSTMENT GALVANIZED BASE. OMOS PATENTED ASHTRAY. FRONT OPENING WITH CONCEALED STAINLESS STEEL HINGE AND SLAM LATCH. 90L LINER.

DIMENSIONS HEIGHT 1070MM, WIDTH 530MM, DEPTH 400MM. CAPACITY 90L. WEIGHT 62KG.

OPTIONS GALVANIZED OR PLASTIC LINER. CHOICE OF DECAL. WIDE OR CHAMFER APERTURE.

02 S45 recycling bin, 2 compartment SCALE: 1:20 @A1