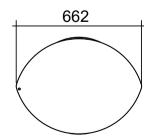

## S11.3 LITTER BIN DESCRIPTION

316 GRADE STAINLESS STEEL WITH SATIN FINISH OUTER CONSTRUCTION ON LEVEL ADJUSTMENT GALVANIZED BASE. OMOS PATENTED ASHTRAY. FRONT OPENING WITH CONCEALED STAINLESS STEEL HINGE AND SLAM LATCH. 90L LINER.

DIMENSIONS HEIGHT 1070MM, WIDTH 530MM, DEPTH 400MM. CAPACITY 90L. WEIGHT 62KG.

OPTIONS GALVANIZED OR PLASTIC LINER. CHOICE OF DECAL. WIDE OR CHAMFER APERTURE.

02 S45 recycling bin, 2 compartment SCALE: 1:20 @A1