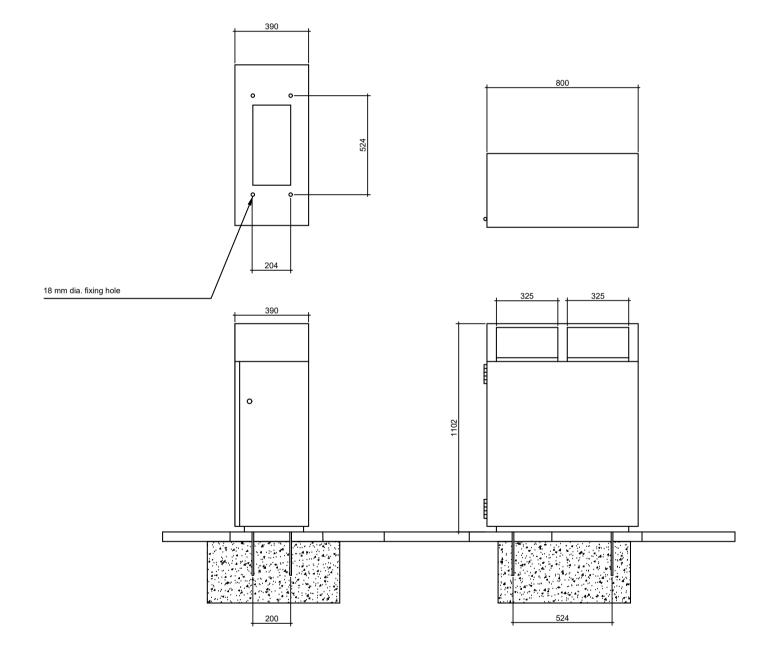

TYPE: TWO COMPARTMENT s45 RECYCLING BIN FINISH: GALVANIZED STEEL FINISH SIZES: 1102(H) X 800(W) X 390 (D)

\*RECYCLE OPTION IS AVAILABLE.

SUPPLIER: OMOS STEEL FUNITURE +353 45 899802

| NO DIMEN                            | SIONS                       | TO BE CHECKED ON S                                         | THIS DRAWING                                 |              |     |
|-------------------------------------|-----------------------------|------------------------------------------------------------|----------------------------------------------|--------------|-----|
| RELEVANT<br>NO PART C               | CONSU<br>F THIS             | TO BE READ IN CONJU<br>JLTANTS DRAWINGS<br>DOCUMENT MAY BE | RE-PRODUCED OR                               |              |     |
| SYSTEM OF<br>OF THE LA<br>AS AGREEI | F ANY I<br>NDSCA<br>D FOR U | PE ARCHITECT AS COR<br>JSE ON THE PROJECT R                | E WRITTEN PERMISSION<br>PYRIGHT HOLDER EXCEP |              |     |
| DOCUMEN                             | T WAS                       | ORIGINALLY ISSUED                                          | , AND HEALTH AND SAFI                        | ETY REFER TO | DWG |
| CLIEN                               | T:                          |                                                            |                                              |              |     |
|                                     |                             |                                                            |                                              |              |     |
|                                     |                             |                                                            |                                              |              |     |
|                                     |                             |                                                            |                                              |              |     |
| CWT                                 |                             | Iulti Family                                               | / ICAV                                       |              |     |
| ARCH                                | ITE                         | CTS:                                                       |                                              |              |     |
| HEN                                 | <b>IR</b>                   | Y J LYO                                                    | NS ARCH                                      | HITE         | CTS |
|                                     |                             |                                                            |                                              |              |     |
|                                     |                             |                                                            |                                              |              |     |
|                                     |                             |                                                            |                                              |              |     |
|                                     |                             |                                                            |                                              |              |     |
|                                     |                             |                                                            |                                              |              |     |
|                                     |                             |                                                            |                                              |              |     |
|                                     |                             |                                                            |                                              |              |     |
|                                     |                             |                                                            |                                              |              |     |
|                                     |                             |                                                            |                                              |              |     |
|                                     |                             |                                                            |                                              |              |     |
|                                     |                             |                                                            |                                              |              |     |
|                                     |                             |                                                            |                                              |              |     |
|                                     |                             |                                                            |                                              |              |     |
|                                     |                             |                                                            |                                              |              |     |
|                                     |                             |                                                            |                                              |              |     |
|                                     |                             |                                                            |                                              |              |     |
|                                     |                             |                                                            |                                              |              |     |
|                                     |                             |                                                            |                                              |              |     |
|                                     |                             |                                                            |                                              |              |     |
|                                     |                             |                                                            |                                              |              |     |
|                                     |                             |                                                            |                                              |              |     |
|                                     |                             |                                                            |                                              |              |     |
|                                     |                             |                                                            |                                              |              |     |
|                                     |                             |                                                            |                                              |              |     |
|                                     |                             |                                                            |                                              |              |     |
|                                     |                             |                                                            |                                              |              |     |
|                                     |                             |                                                            |                                              |              |     |
|                                     |                             |                                                            |                                              |              |     |
|                                     |                             |                                                            |                                              |              |     |
|                                     |                             |                                                            |                                              |              |     |
|                                     |                             |                                                            |                                              |              |     |
|                                     |                             |                                                            |                                              |              |     |
|                                     |                             |                                                            |                                              |              |     |
| DEEED                               |                             |                                                            | NG IS NOT FOR                                | CONSTR       |     |
|                                     |                             | E. THIS DRAW                                               |                                              |              |     |
|                                     |                             |                                                            |                                              |              |     |
| 01 F0                               |                             | IFORMATION                                                 |                                              | 06/2022      |     |
|                                     |                             | FORMATION                                                  |                                              | 01/2022      |     |
| REVIS                               |                             | 13A8A                                                      | Drawn By                                     | KFR          |     |
| Dwg N                               |                             | 13A8A<br>L1-903                                            | Checked By                                   | HDL          |     |
| Scale                               |                             | AS SHOWN @A                                                | 1 Date                                       | JUN 202      | 2   |
| JOB D                               |                             |                                                            |                                              |              |     |
| Projec                              | _                           | APPLICANT DBTF                                             |                                              |              |     |
| Title                               |                             | BIN DETAILS                                                |                                              |              |     |
|                                     |                             |                                                            |                                              |              |     |
| - 7 7                               |                             |                                                            |                                              |              |     |
| NITE OF A                           | HE AROL                     |                                                            | ЛЛ                                           | D            |     |
| THE REAL PROPERTY OF A              | HE AROL                     |                                                            | ontgomery + F                                | P            | )   |